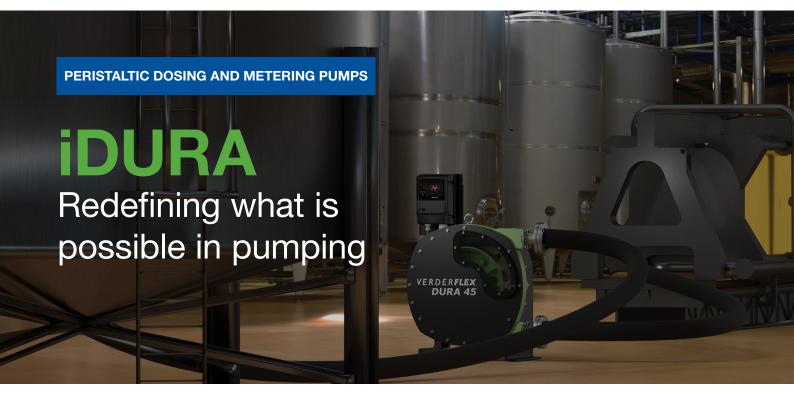

With the **iDura**, we have redesigned what a pump can do. With advanced engineering and cutting-edge features, it's the ultimate choice for a wide range of applications. Whether you're in filter presses, water treatment, chemical processing, food and beverage production, pharmaceuticals, or beyond, the **iDura** pump is your solution.

Setting new standards in performance, durability, and versatility, the **iDura** is designed to adapt to the evolving needs of various industries. It represents a breakthrough in pump technology, empowering businesses to achieve higher efficiency and reliability in their operations.

# More features!

One of the standout features of the **iDura** is its intelligent control system, offering unparalleled flexibility and convenience. With integrated smart technology, you can easily monitor and adjust pump parameters, track real-time performance, and optimise operations for maximum efficiency. The user-friendly interface ensures seamless integration with existing systems, making operation a breeze. It is even possible to retrofit *IoT* functionality to previously installed **iDura** pumps.

## The key benefits of the iDura 5-80:

- · 'Ready to use' plug and play design
- Integral hose burst detection
- · A single or three phase IP66 inverter
- Scalable 4-20mA speed control input as standard
- Remote Assistant monitoring: IoT enabled
- Easy maintenance, saving time and resources
- Enhances productivity and reduces downtime