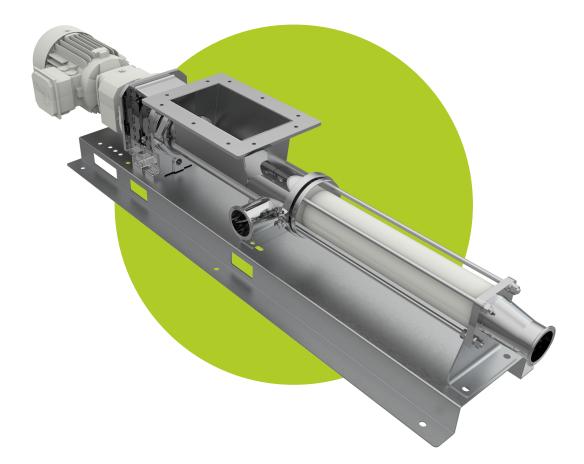

### Hopper Progressing Cavity Pumps For viscous and non-homogeneous products

The WH pumps are fitted with a feeder hopper and a conveyor screw. The open-throat design allows the fluid to flow in without restriction while the screw feeds the materials into the rotor/stator. WH Pumps are the ideal solution for the transfer of high-viscosity, non-homogeneous and pasty products. This is a compact solution for a simplified integration, a small investment and a low power consumption.

Hopper: 72x156 mm to 590x590 mm [2.80x6.14 to 23.20x23.20 inch.]