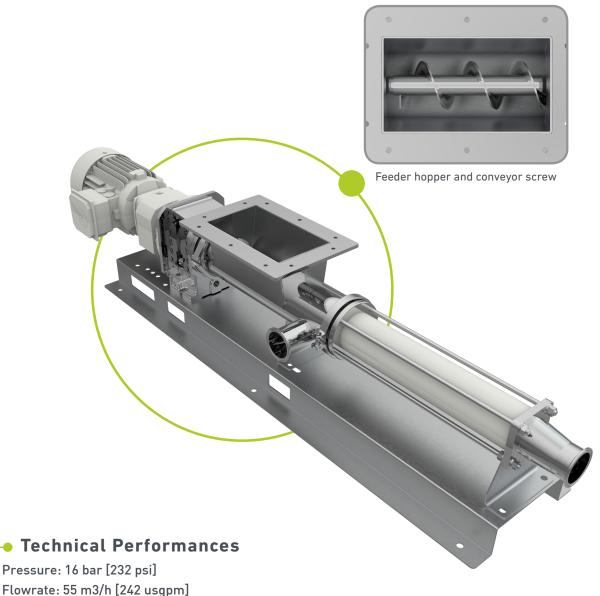

### Hopper Progressing Cavity Pumps For viscous and non-homogeneous products

The WH pumps are fitted with a feeder hopper and a conveyor screw. The open-throat design allows the fluid to flow in without restriction while the screw feeds the materials into the rotor/stator. WH Pumps are the ideal solution for the transfer of high-viscosity, non-homogeneous and pasty products. This is a compact solution for a simplified integration, a small investment and a low power consumption.

Hopper: 72x156 mm to 590x590 mm [2.80x6.14 to 23.20x23.20 inch.]