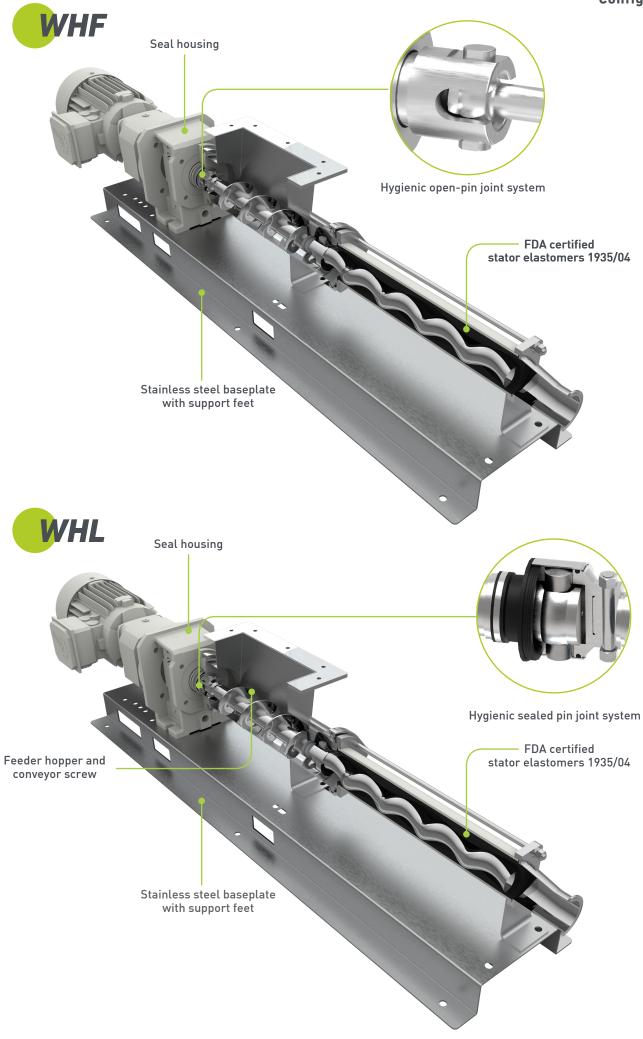

### Advantages

Robust design, cleverest delivery time and best value for money in the market.
Wide pumps models.
Speed, agility and flexibility in production.
Hygienic open pin joint system ensuring no contamination of pumped product.
Seal housing specially designed to remove "dead areas".
FDA certified elastomers stators including white nitrile (stainless steel covers fitted as an option).
Easy cleaning of the process line thanks to the stainless steel baseplate with support feet.

#### **Configurations** -