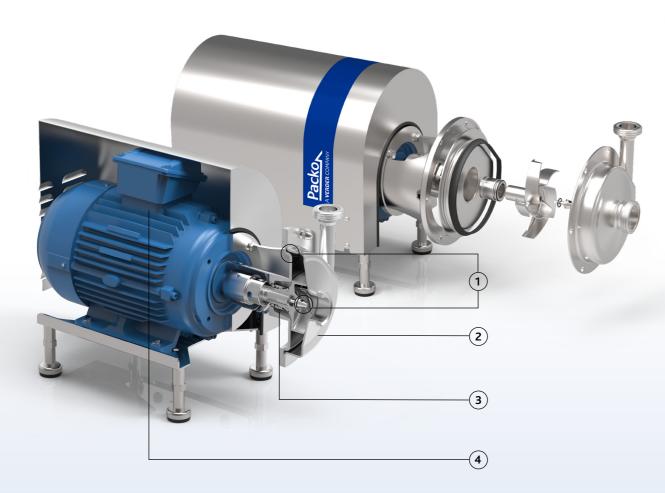

#### FP2

- 1 Electropolished, easy to clean construction, no bacteria traps and no small clearances in order to clean the area around the O-ring
- 2 Pressed stainless steel in 2B quality plate, extremely smooth
- **3** Large seal cavity to clean mechanical seal properly
- 4 Monobloc execution with std. IEC motors
- Standardized mechanical seals to EN 12756
  FDA approved bellow mechanical seals or sterile
  O-ring seals (spring not in contact with the liquid)
- 6 One seal diameter: Ø 33 mm, except for 250 types: Ø 43 mm 315 types: Ø 70 mm