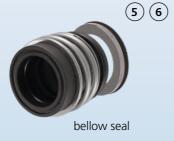

#### FP2

- 1 Electropolished, easy to clean construction, no bacteria traps and no small clearances in order to clean the area around the O-ring
- 2 Pressed stainless steel in 2B quality plate, extremely smooth
- **3** Large seal cavity to clean mechanical seal properly
- 4 Monobloc execution with std. IEC motors
- Standardized mechanical seals to EN 12756
  FDA approved bellow mechanical seals or sterile
  O-ring seals (spring not in contact with the liquid)
- 6 One seal diameter: Ø 33 mm, except for 250 types: Ø 43 mm 315 types: Ø 70 mm