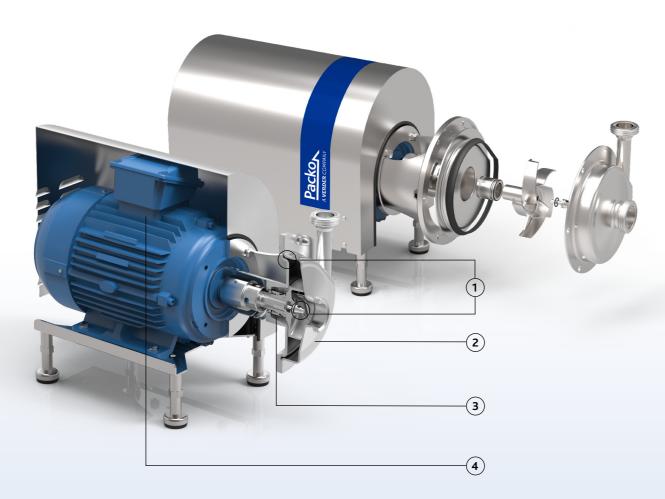

#### FP2+

- 1 Electropolished, easy to clean construction, no bacteria traps and no small clearances in order to clean the area around the O-ring
- 2 Pressed stainless steel in 2B quality plate, extremely
- **3** Large seal cavity to clean mechanical seal properly
- 4 Monobloc execution with std. IEC motors
- Standardized mechanical seals to EN 12756
  FDA approved sterile O-ring seals
  (spring not in contact with the liquid)
- **6** One seal diameter: Ø 33 mm, except for 250 types: Ø 43 mm