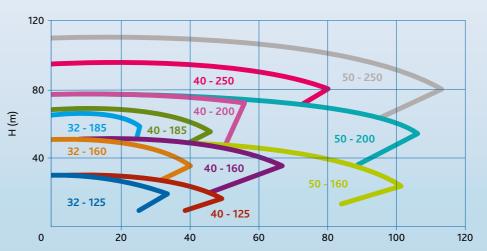

|
| certificates & legislation    | SIST 1284 EC USE CONTROL CONTR |

## Performance curves at 2900 rpm

#### FP2+



Q (m<sup>3</sup>/h)