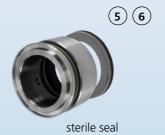

#### FP2+

- 1 Electropolished, easy to clean construction, no bacteria traps and no small clearances in order to clean the area around the O-ring
- 2 Pressed stainless steel in 2B quality plate, extremely
- **3** Large seal cavity to clean mechanical seal properly
- 4 Monobloc execution with std. IEC motors
- Standardized mechanical seals to EN 12756
  FDA approved sterile O-ring seals
  (spring not in contact with the liquid)
- **6** One seal diameter: Ø 33 mm, except for 250 types: Ø 43 mm