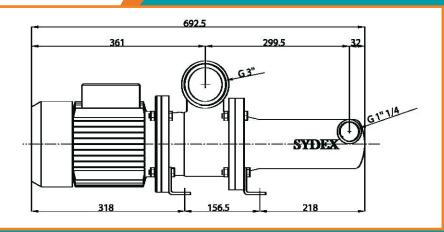

#### **Benefits and Features:**

- Integral Macerator unit hardened tool steel cutter macerates and shreds the solids into small particles.
- Elevated pressure capacity (6 bar)
- Simple design
- quick and easy maintenance;
- Double bearings giving significantly better reliability than other units
- The pump is easy to handle and clean.
- Low speed running long service life.
- Seal system: Mechanical seal
- No liquids leaking.
- AISI 316 construction (Rotating parts).
- Capacity: Up to 3.5 M3/H 925 GPH Pressure: Up to 6 bar