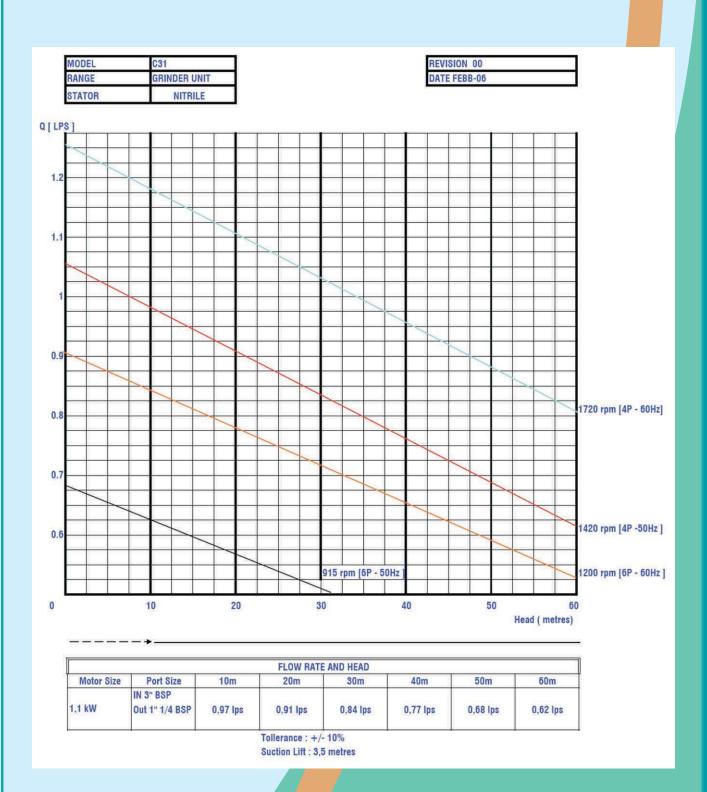

#### **Benefits and Features:**

- Integral Macerator unit hardened tool steel cutter macerates and shreds the solids into small particles.
- Elevated pressure capacity (6 bar)
- Simple design
- quick and easy maintenance;
- Double bearings giving significantly better reliability than other units
- The pump is easy to handle and clean.
- Low speed running long service life.
- Seal system: Mechanical seal
- No liquids leaking.
- AISI 316 construction (Rotating parts).
- Capacity: Up to 3.5 M3/H 925 GPH Pressure: Up to 6 bar