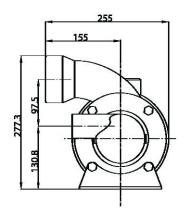

#### **Benefits and Features:**

- Integral Macerator unit hardened tool steel cutter macerates and shreds the solids into small particles.
- Elevated pressure capacity (6 bar)
- Simple design
- quick and easy maintenance;
- Double bearings giving significantly better reliability than other units
- The pump is easy to handle and clean.
- Low speed running long service life.
- Seal system: Mechanical seal
- No liquids leaking.
- AISI 316 construction (Rotating parts).
- Capacity: Up to 3.5 M3/H 925 GPH Pressure: Up to 6 bar