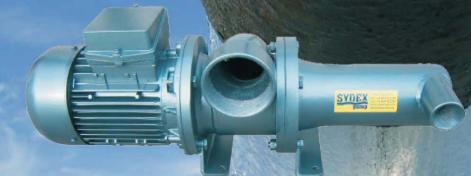

**Fluid Management** 

Torqueflow-Eliminator™
Macerator Pump

# Torqueflow-Eliminator™

### **Function:**

Self-priming progressing cavity screw pump capable of suction lift applications. The Bi-Hammer Macerator reduces particle size before entering the pumping element. Macerated waste is transferred to the final destination.

#### **Benefits and Features:**

- Integral Macerator unit hardened tool steel cutter macerates and shreds the solids into small particles.
- Elevated pressure capacity (6 bar)
- Simple design
- quick and easy maintenance;
- Double bearings giving significantly better reliability than other units
- The pump is easy to handle and clean.
- Low speed running long service life.
- Seal system: Mechanical seal
- No liquids leaking.
- AISI 316 construction (Rotating parts).
- Capacity: Up to 3.5 M3/H 925 GPH Pressure: Up to 6 bar