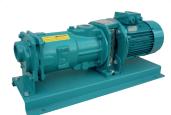

## **FM Range**

PROGRESSING CAVITY PUMP Italian Designed & Manufactured

## THEORETICAL PERFORMANCES

Compact and versatile, the FM range brings you all the advantages of progressing cavity pumps, in a small, compact and economical design.

## Tested and proven in many applications:

- Wide range of flows, 20 up to 10,000 LPH
- High performance combined with efficient design
- Self priming ideal for suction lifts
- Lightweight and compact
- Low noise emission
- Non-pulsating reliable flow
- Extremely simple maintenance
- Low cost of ownership
- Different material combinations available to suit applications