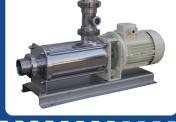

## **FM Range**

PROGRESSING CAVITY PUMP Italian Designed & Manufactured

## THEORETICAL PERFORMANCES

Compact and versatile, the FM range brings you all the advantages of progressing cavity pumps, in a small, compact and economical design.

## Tested and proven in many applications:

- Wide range of flows, 20 up to 10,000 LPH
- High performance combined with efficient design
- Self priming ideal for suction lifts
- Lightweight and compact
- Low noise emission
- Non-pulsating reliable flow
- Extremely simple maintenance
- Low cost of ownership
- Different material combinations available to suit applications