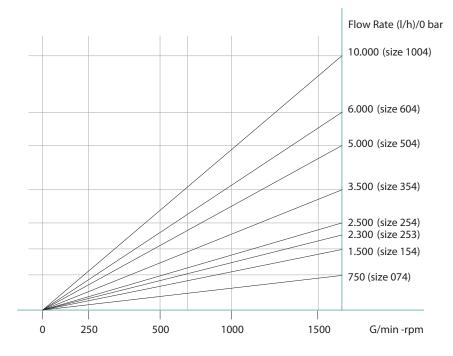

## THEORETICAL PERFORMANCES

Compact and versatile, the FM range brings you all the advantages of progressing cavity pumps, in a small, compact and economical design.

## Tested and proven in many applications:

- Wide range of flows, 20 up to 10,000 LPH
- High performance combined with efficient design
- Self priming ideal for suction lifts
- Lightweight and compact
- Low noise emission
- Non-pulsating reliable flow
- Extremely simple maintenance
- Low cost of ownership
- Different material combinations available to suit applications