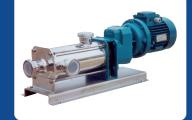

## **FM Range**

PROGRESSING CAVITY PUMP Italian Designed & Manufactured

## THEORETICAL PERFORMANCES

Compact and versatile, the FM range brings you all the advantages of progressing cavity pumps, in a small, compact and economical design.

## Tested and proven in many applications:

- Wide range of flows, 20 up to 10,000 LPH
- High performance combined with efficient design
- Self priming ideal for suction lifts
- Lightweight and compact
- Low noise emission
- Non-pulsating reliable flow
- Extremely simple maintenance
- Low cost of ownership
- Different material combinations available to suit applications