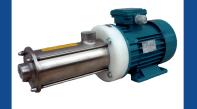

## **FM Range**

PROGRESSING CAVITY PUMP Italian Designed & Manufactured

## THEORETICAL PERFORMANCES

Compact and versatile, the FM range brings you all the advantages of progressing cavity pumps, in a small, compact and economical design.

## Tested and proven in many applications:

- Wide range of flows, 20 up to 10,000 LPH
- High performance combined with efficient design
- Self priming ideal for suction lifts
- Lightweight and compact
- Low noise emission
- Non-pulsating reliable flow
- Extremely simple maintenance
- Low cost of ownership
- Different material combinations available to suit applications