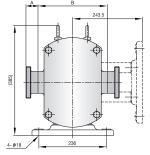

-----------------|------------------------|---------------------------|
| 200  | TP220-078-15  | 0,78            | 50                        | 15                     | 700                       |
|      | TP230-107-10  | 1,07            | 76                        | 10                     | 700                       |
| 300  | ZLT330-116-12 | 1,16            | 76                        | 12                     | 700                       |
|      | TP330-116-12  | 1,16            | 76                        | 12                     | 700                       |
|      | TP340-163-08  | 1,63            | 100                       | 8                      | 700                       |



# **PACKO**

## Truck pump TP

### **Dimensions**

### TP330/340



### TP220/230





### **ZLT330**





All dimensions in mm (dimensions are approx. values)



## Find your local supplier at www.verderliquids.com