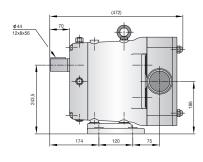

### **Dimensions**

### TP330/340

### **ZLT330**

All dimensions in mm (dimensions are approx. values)