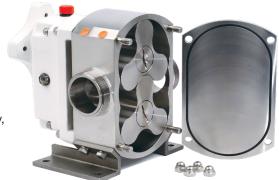

### **Description**

The TP Rotary Lobe Pumps are designed for lorry and truck use with better capacity, higher pressure and incredible better performance with a variety of viscosities. This allows faster loading and unloading of the tanker.

### Your benefits

- → High cleanable thanks to a unique sealing system
- ightharpoonup A surface quality Ra <0.6  $\mu$ m and minimal dead space in the sealing area.
- → Wetted parts made of stainless steel 316L.
- → Front-accessible seals allow easier and faster maintenance without disassembling the pump housing.