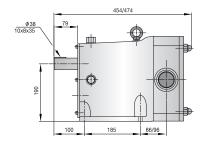

-----------|---------------------------|------------------------|---------------------------|
| 200  | TP220-078-15  | 0,78            | 50                        | 15                     | 700                       |
|      | TP230-107-10  | 1,07            | 76                        | 10                     | 700                       |
| 300  | ZLT330-116-12 | 1,16            | 76                        | 12                     | 700                       |
|      | TP330-116-12  | 1,16            | 76                        | 12                     | 700                       |
|      | TP340-163-08  | 1,63            | 100                       | 8                      | 700                       |



# **PACKO**

## Truck pump TP

### **Dimensions**

### TP330/340



### TP220/230





### **ZLT330**





All dimensions in mm (dimensions are approx. values)



## Find your local supplier at www.verderliquids.com