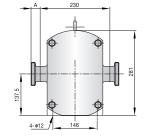

### **Dimensions**

### **ZLT330**

All dimensions in mm (dimensions are approx. values)