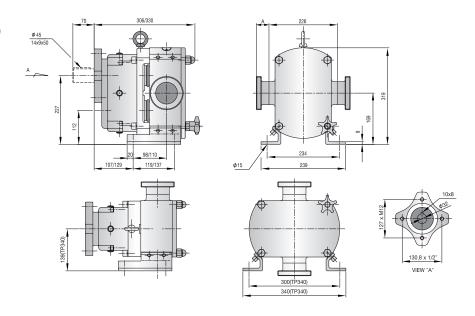

### **Dimensions**

### TP330/340

### TP220/230

### **ZLT330**

All dimensions in mm (dimensions are approx. values)